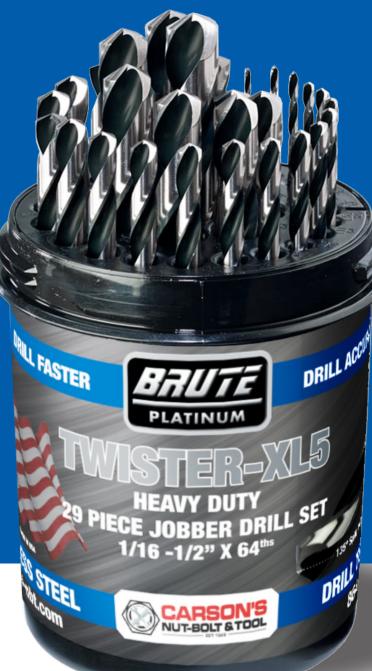

| Drill Set    | Description                    |
|--------------|--------------------------------|
| TWISTER-XL5  | Jobber Length                  |
| TWISTER-XL28 | Mechanics Length<br>With Flats |

\*TWISTER-XGO BlackGold Drills also available

Set Includes: 29 Pcs • 1/16 − 1/2" x 64ths